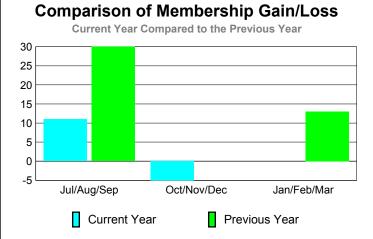

### Comparison of Club Gain/Loss

#### YTD Status Quo Clubs 2012-2013

|             |                           | MEM         | BERSH       | IIP         |                   |
|-------------|---------------------------|-------------|-------------|-------------|-------------------|
|             | <u>Membership</u> Results |             |             |             | <u>Membership</u> |
|             | 2012-2013                 |             |             |             | 2011-2012         |
|             |                           |             |             |             |                   |
|             | Net                       | Actual      | Actual      | Gain/       | Gain/             |
| 75 3        | Memb                      | New         | Dropped     | Loss of     | Loss of           |
| Month       | <u>Goal</u>               | <u>Memb</u> | <u>Memb</u> | <u>Memb</u> | <u>Memb</u>       |
| Jul/Aug/Sep |                           | 48          | -18         | 30          | -11               |
| Oct/Nov/Dec |                           | 59          | -21         | 38          | 19                |
| Jan/Feb/Mar |                           |             |             |             | -18               |
| Totals      |                           | 107         | -39         | 68          | -10               |