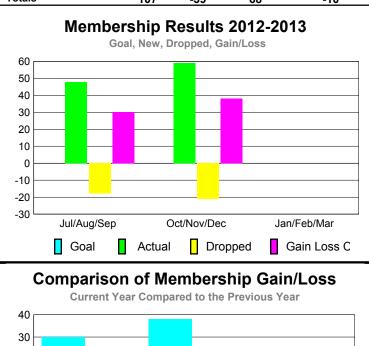

#### YTD Status Quo Clubs 2012-2013

|             |                           | MEM         | BERSH       | IIP         |                   |
|-------------|---------------------------|-------------|-------------|-------------|-------------------|
|             | <u>Membership</u> Results |             |             |             | <u>Membership</u> |
|             | 2012-2013                 |             |             |             | 2011-2012         |
|             |                           |             |             |             |                   |
|             | Net                       | Actual      | Actual      | Gain/       | Gain/             |
| 75 3        | Memb                      | New         | Dropped     | Loss of     | Loss of           |
| Month       | <u>Goal</u>               | <u>Memb</u> | <u>Memb</u> | <u>Memb</u> | <u>Memb</u>       |
| Jul/Aug/Sep |                           | 48          | -18         | 30          | -11               |
| Oct/Nov/Dec |                           | 59          | -21         | 38          | 19                |
| Jan/Feb/Mar |                           |             |             |             | -18               |
| Totals      |                           | 107         | -39         | 68          | -10               |