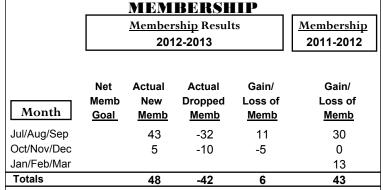

#### YTD Status Quo Clubs 2012-2013

|             |                           | MEM         | BERSH       | IIP         |                   |
|-------------|---------------------------|-------------|-------------|-------------|-------------------|
|             | <u>Membership</u> Results |             |             |             | <u>Membership</u> |
|             | 2012-2013                 |             |             |             | 2011-2012         |
|             |                           |             |             |             |                   |
|             | Net                       | Actual      | Actual      | Gain/       | Gain/             |
| 75 3        | Memb                      | New         | Dropped     | Loss of     | Loss of           |
| Month       | <u>Goal</u>               | <u>Memb</u> | <u>Memb</u> | <u>Memb</u> | <u>Memb</u>       |
| Jul/Aug/Sep |                           | 48          | -18         | 30          | -11               |
| Oct/Nov/Dec |                           | 59          | -21         | 38          | 19                |
| Jan/Feb/Mar |                           |             |             |             | -18               |
| Totals      |                           | 107         | -39         | 68          | -10               |