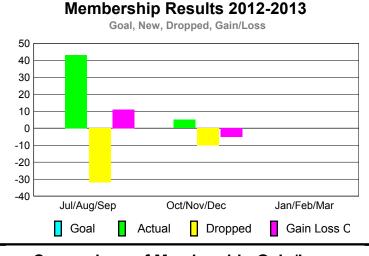

# Club Results 2012-2013 Goal, New, Dropped, Gain/Loss

#### YTD Status Quo Clubs 2012-2013

|             |                           | MEM         | BERSH       | IIP         |                   |
|-------------|---------------------------|-------------|-------------|-------------|-------------------|
|             | <u>Membership</u> Results |             |             |             | <u>Membership</u> |
|             | 2012-2013                 |             |             |             | 2011-2012         |
|             |                           |             |             |             |                   |
|             | Net                       | Actual      | Actual      | Gain/       | Gain/             |
| 75 3        | Memb                      | New         | Dropped     | Loss of     | Loss of           |
| Month       | <u>Goal</u>               | <u>Memb</u> | <u>Memb</u> | <u>Memb</u> | <u>Memb</u>       |
| Jul/Aug/Sep |                           | 48          | -18         | 30          | -11               |
| Oct/Nov/Dec |                           | 59          | -21         | 38          | 19                |
| Jan/Feb/Mar |                           |             |             |             | -18               |
| Totals      |                           | 107         | -39         | 68          | -10               |