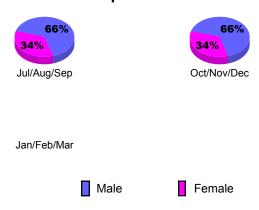

#### **Gender Comparison 2012-2013**

GMT: MANOJ SHAH Location: UGANDA GMT CA: 6

| CLUBS       |                            |                               |                                   |                                  |                                  |
|-------------|----------------------------|-------------------------------|-----------------------------------|----------------------------------|----------------------------------|
|             | <u>Club</u> Results        |                               |                                   |                                  | <u>Clubs</u>                     |
|             |                            | 201                           |                                   | 2011-2012                        |                                  |
| Month       | New<br>Club<br><u>Goal</u> | Actual<br>New<br><u>Clubs</u> | Actual<br>Dropped<br><u>Clubs</u> | Gain/<br>Loss of<br><u>Clubs</u> | Gain/<br>Loss of<br><u>Clubs</u> |
| Jul/Aug/Sep |                            | 0                             | 0                                 | 0                                | -1                               |
| Oct/Nov/Dec |                            | 1                             | 0                                 | 1                                | 0                                |
| Jan/Feb/Mar |                            |                               |                                   |                                  | -1                               |
| Totals      |                            | 1                             | 0                                 | 1                                | -2                               |

#### **Gender Comparison 2012-2013**