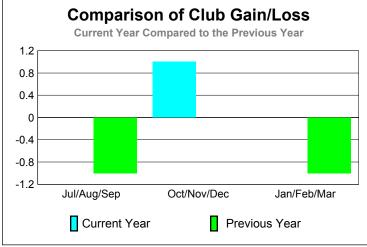

### Comparison of Club Gain/Loss

#### **Gender Comparison 2012-2013**

GMT: MANOJ SHAH Location: UGANDA GMT CA: 6

| CLUBS       |                            |                               |                                   |                                  |                                  |
|-------------|----------------------------|-------------------------------|-----------------------------------|----------------------------------|----------------------------------|
|             | <u>Club</u> Results        |                               |                                   |                                  | <u>Clubs</u>                     |
|             |                            | 201                           |                                   | 2011-2012                        |                                  |
| Month       | New<br>Club<br><u>Goal</u> | Actual<br>New<br><u>Clubs</u> | Actual<br>Dropped<br><u>Clubs</u> | Gain/<br>Loss of<br><u>Clubs</u> | Gain/<br>Loss of<br><u>Clubs</u> |
| Jul/Aug/Sep |                            | 0                             | 0                                 | 0                                | -1                               |
| Oct/Nov/Dec |                            | 1                             | 0                                 | 1                                | 0                                |
| Jan/Feb/Mar |                            |                               |                                   |                                  | -1                               |
| Totals      |                            | 1                             | 0                                 | 1                                | -2                               |