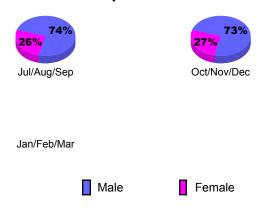

#### **Gender Comparison 2012-2013**

GMT: MANOJ SHAH Location: UGANDA GMT CA: 6

| CLUBS       |                            |                               |                                   |                                  |                                  |
|-------------|----------------------------|-------------------------------|-----------------------------------|----------------------------------|----------------------------------|
|             | <u>Club</u> Results        |                               |                                   |                                  | <u>Clubs</u>                     |
|             |                            | 201                           |                                   | 2011-2012                        |                                  |
| Month       | New<br>Club<br><u>Goal</u> | Actual<br>New<br><u>Clubs</u> | Actual<br>Dropped<br><u>Clubs</u> | Gain/<br>Loss of<br><u>Clubs</u> | Gain/<br>Loss of<br><u>Clubs</u> |
| Jul/Aug/Sep |                            | 0                             | 0                                 | 0                                | -1                               |
| Oct/Nov/Dec |                            | 1                             | 0                                 | 1                                | 0                                |
| Jan/Feb/Mar |                            |                               |                                   |                                  | -1                               |
| Totals      |                            | 1                             | 0                                 | 1                                | -2                               |

#### **Gender Comparison 2012-2013**