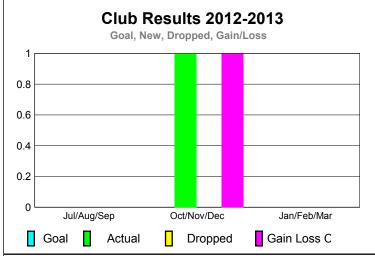

# Club Results 2012-2013 Goal, New, Dropped, Gain/Loss

#### **Gender Comparison 2012-2013**

GMT: MANOJ SHAH Location: UGANDA GMT CA: 6

| CLUBS       |                            |                               |                                   |                                  |                                  |
|-------------|----------------------------|-------------------------------|-----------------------------------|----------------------------------|----------------------------------|
|             | <u>Club</u> Results        |                               |                                   |                                  | <u>Clubs</u>                     |
|             |                            | 201                           |                                   | 2011-2012                        |                                  |
| Month       | New<br>Club<br><u>Goal</u> | Actual<br>New<br><u>Clubs</u> | Actual<br>Dropped<br><u>Clubs</u> | Gain/<br>Loss of<br><u>Clubs</u> | Gain/<br>Loss of<br><u>Clubs</u> |
| Jul/Aug/Sep |                            | 0                             | 0                                 | 0                                | -1                               |
| Oct/Nov/Dec |                            | 1                             | 0                                 | 1                                | 0                                |
| Jan/Feb/Mar |                            |                               |                                   |                                  | -1                               |
| Totals      |                            | 1                             | 0                                 | 1                                | -2                               |