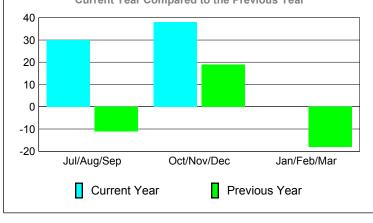

### Comparison of Club Gain/Loss

#### YTD Status Quo Clubs 2012-2013

|             |                           | MEM         | BERSH       | IIP         |                   |
|-------------|---------------------------|-------------|-------------|-------------|-------------------|
|             | <u>Membership</u> Results |             |             |             | <u>Membership</u> |
|             | 2012-2013                 |             |             |             | 2011-2012         |
|             |                           |             |             |             |                   |
|             | Net                       | Actual      | Actual      | Gain/       | Gain/             |
| 75 3        | Memb                      | New         | Dropped     | Loss of     | Loss of           |
| Month       | <u>Goal</u>               | <u>Memb</u> | <u>Memb</u> | <u>Memb</u> | <u>Memb</u>       |
| Jul/Aug/Sep |                           | 48          | -18         | 30          | -11               |
| Oct/Nov/Dec |                           | 59          | -21         | 38          | 19                |
| Jan/Feb/Mar |                           |             |             |             | -18               |
| Totals      |                           | 107         | -39         | 68          | -10               |